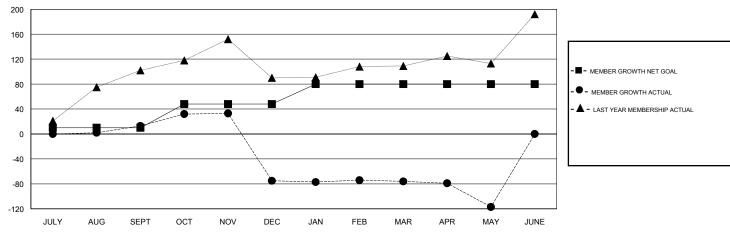

### **LOCATION THAILAND**

**GMT CA** 

| Clubs                 |               |           |               | Members               |                           |                         |                                                    |
|-----------------------|---------------|-----------|---------------|-----------------------|---------------------------|-------------------------|----------------------------------------------------|
| RESULTS FOR 2018-2019 |               |           |               | RESULTS FOR 2018-2019 |                           |                         |                                                    |
| QUARTER               | NEW CLUB GOAL | NEW CLUBS | DROPPED CLUBS | QUARTER               | MEMBER GROWTH NET<br>GOAL | MEMBER GROWTH<br>ACTUAL | DROPPED<br>MEMBERS ACTUAL<br>(including transfers) |
| JULY/AUG/SEPT         | 0             | 0         | 0             | JULY/AUG/SEPT         | 10                        | 57                      | 21                                                 |
| OCT/NOV/DEC           | 1             | 0         | 4             | OCT/NOV/DEC           | 38                        | 40                      | 119                                                |
| JAN/FEB/MAR           | 1             | 0         | 0             | JAN/FEB/MAR           | 32                        | 19                      | 14                                                 |
| APR/MAY/JUNE          | 0             | 0         | 0             | APR/MAY/JUNE          | 0                         | 1                       | 42                                                 |

## GOALS AND ACTUAL MEMBERS CUMULATIVE

| DROPPED CLUBS: 4  DROPPED MEMBERS |     | 20 CLUBS OF 77 ADDED 1 OR MORE NEW MEMBERS | GENDER DISTRIBUTION  MALE 1,040 (60.05%)  FEMALE 692 (39.95%)  Women Percentage Fiscal Year Goal: 50% |  |  |
|-----------------------------------|-----|--------------------------------------------|-------------------------------------------------------------------------------------------------------|--|--|
| DECEASED                          | 5   | CLICK HERE FOR CUMULATIVE                  | TOTAL FAMILY UNIT MEMBERS                                                                             |  |  |
| CLUB CANCELLED 45 OTHER 146       |     | MEMBERSHIP DATA                            |                                                                                                       |  |  |
|                                   |     |                                            | FAMILY MEMBERS PAYING HALF DUES                                                                       |  |  |
| TOTAL                             | 196 |                                            |                                                                                                       |  |  |