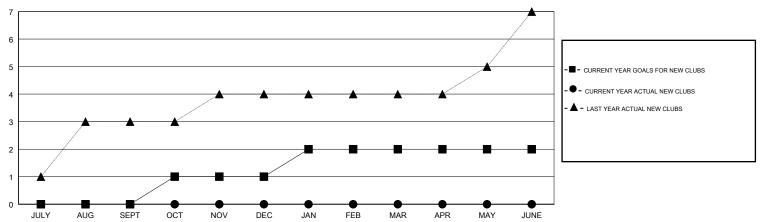

### **LOCATION THAILAND**

**GMT CA** 

| Clubs                 |               |           |               | Members               |                           |                         |                                                    |
|-----------------------|---------------|-----------|---------------|-----------------------|---------------------------|-------------------------|----------------------------------------------------|
| RESULTS FOR 2018-2019 |               |           |               | RESULTS FOR 2018-2019 |                           |                         |                                                    |
| QUARTER               | NEW CLUB GOAL | NEW CLUBS | DROPPED CLUBS | QUARTER               | MEMBER GROWTH NET<br>GOAL | MEMBER GROWTH<br>ACTUAL | DROPPED<br>MEMBERS ACTUAL<br>(including transfers) |
| JULY/AUG/SEPT         | 0             | 0         | 0             | JULY/AUG/SEPT         | 10                        | 57                      | 21                                                 |
| OCT/NOV/DEC           | 1             | 0         | 4             | OCT/NOV/DEC           | 38                        | 40                      | 119                                                |
| JAN/FEB/MAR           | 1             | 0         | 0             | JAN/FEB/MAR           | 32                        | 19                      | 14                                                 |
| APR/MAY/JUNE          | 0             | 0         | 0             | APR/MAY/JUNE          | 0                         | 1                       | 42                                                 |

# GOALS AND ACTUAL NEW CLUBS CUMULATIVE